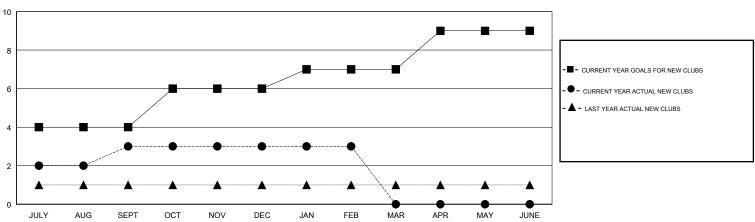

## GOALS AND ACTUAL NEW CLUBS CUMULATIVE

| RESULTS FOR 2017-2018    |               |           |               |  |  |  |
|--------------------------|---------------|-----------|---------------|--|--|--|
| QUARTER                  | NEW CLUB GOAL | NEW CLUBS | DROPPED CLUBS |  |  |  |
| JULY/AUG/SEPT            | 4 2           | 3         | 1             |  |  |  |
| OCT/NOV/DEC  JAN/FEB/MAR | 1             | 0         | 0             |  |  |  |
| APR/MAY/JUNE             | 2             | 0         | 0             |  |  |  |