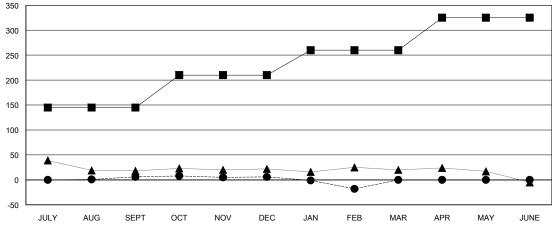

### GOALS AND ACTUAL MEMBERS CUMULATIVE

| DROPPED CLUBS: 1 |     |
|------------------|-----|
| DROPPED MEMBERS  |     |
| DECEASED         | 5   |
| CLUB CANCELLED   | 0   |
| OTHER            | 158 |
| TOTAL            | 163 |

| RESULTS FOR 2017-2018 |                           |                         |                                              |  |  |
|-----------------------|---------------------------|-------------------------|----------------------------------------------|--|--|
| QUARTER               | MEMBER GROWTH NET<br>GOAL | MEMBER GROWTH<br>ACTUAL | DROPPED MEMBERS ACTUAL (including transfers) |  |  |
| JULY/AUG/SEPT         | 145                       | 140                     | 105                                          |  |  |
| OCT/NOV/DEC           | 65                        | 21                      | 20                                           |  |  |
| JAN/FEB/MAR           | 50                        | 17                      | 38                                           |  |  |
| APR/MAY/JUNE          | 65                        | 0                       | 0                                            |  |  |